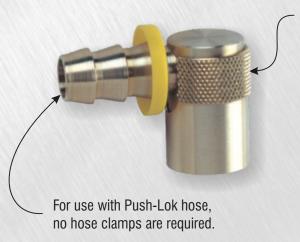

## **Quick-Coupler Type Water Jumpers**

Coupler sleeve twists to lock, preventing accidental disconnect.

| Catalog<br>Number | Hose<br>I.D. | Fits Plug<br>Series No. | L     | С     | M   | А     | Stock<br>Item |
|-------------------|--------------|-------------------------|-------|-------|-----|-------|---------------|
| WJ200-4           | 1/4          | 200                     | 1     | 11/4  | 3/8 | 5/8   | •             |
| WJ200-6           | 3/8          |                         |       |       |     |       | •             |
| WJ300-6           | 3/8          | 300                     | 17/16 | 1 %16 | 1/2 | 7/8   | •             |
| WJ300-8           | 1/2          |                         |       |       |     |       | •             |
| WJ500-8           | 1/2          | 500                     | 21/8  | 2     | 7/8 | 15/16 | •             |
| WJ500-12          | 3/4          |                         |       |       |     |       | •             |