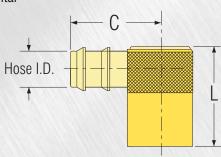

## **Quick-Coupler Type Water Jumpers**

Coupler sleeve twists to lock, preventing accidental disconnect.

| Catalog<br>Number | Hose<br>I.D. | Fits Plug<br>Series No. | L     | С     | M   | А     | Stock<br>Item |
|-------------------|--------------|-------------------------|-------|-------|-----|-------|---------------|
| WJ200-4           | 1/4          | 200                     | 1     | 11/4  | 3/8 | 5/8   | •             |
| WJ200-6           | 3/8          |                         |       |       |     |       | •             |
| WJ300-6           | 3/8          | 300                     | 17/16 | 1 %16 | 1/2 | 7/8   | •             |
| WJ300-8           | 1/2          |                         |       |       |     |       | •             |
| WJ500-8           | 1/2          | 500                     | 21/8  | 2     | 7/8 | 15/16 | •             |
| WJ500-12          | 3/4          |                         |       |       |     |       | •             |