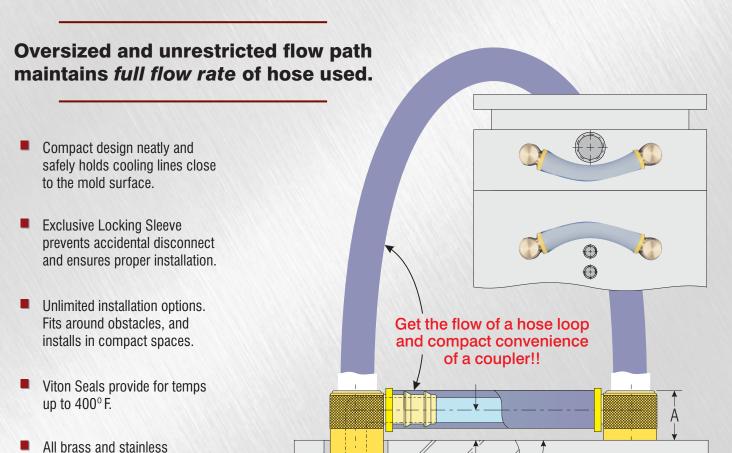

MADE IN USA

steel construction.

connection systems.

Compatible with all major mold

Keeps hoses within 1/8"

of mold surface.